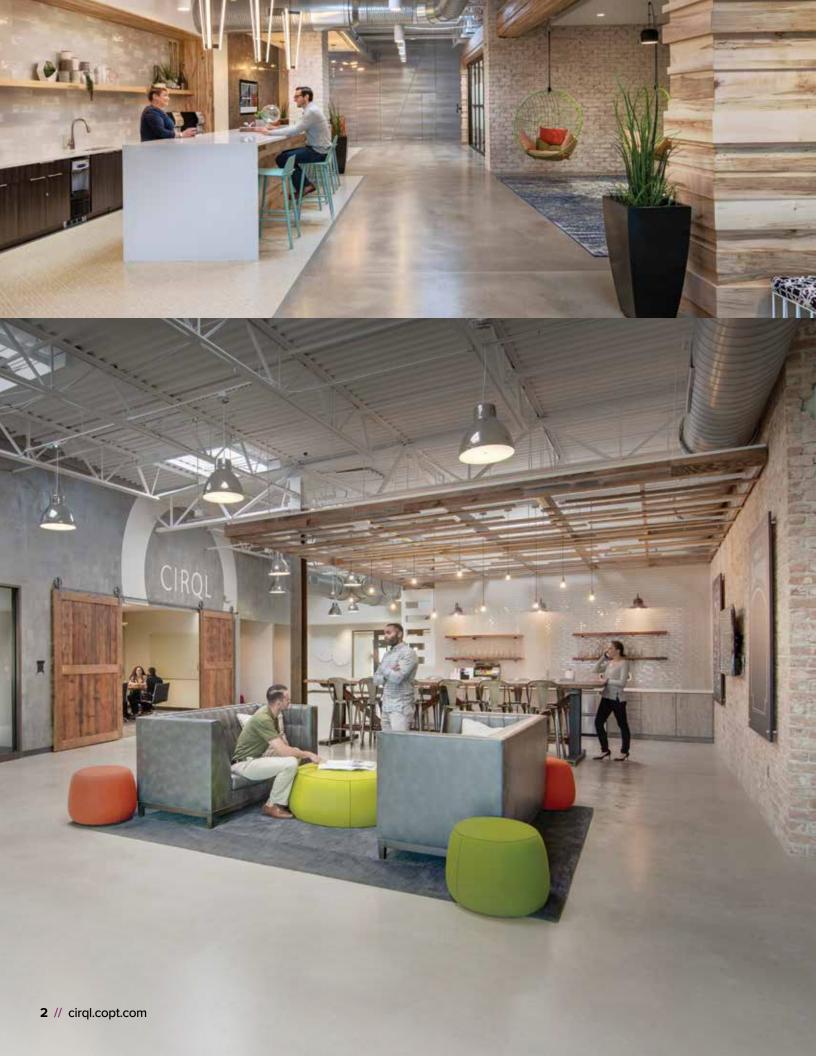

### WELL-ROUNDED WORKSPACE

Stay ahead of the curve at CIRQL—vibrant, modern office space that balances functional footprints with expansive amenities and premier programming.

### EXPERIENCE DRIVEN WORKPLACE

Uniquely designed to provide a vibrant workplace experience, a variety of communal work and social spaces create the ultimate destination to get the job done.

fit

Go for a spin with our complimentary bike share program.