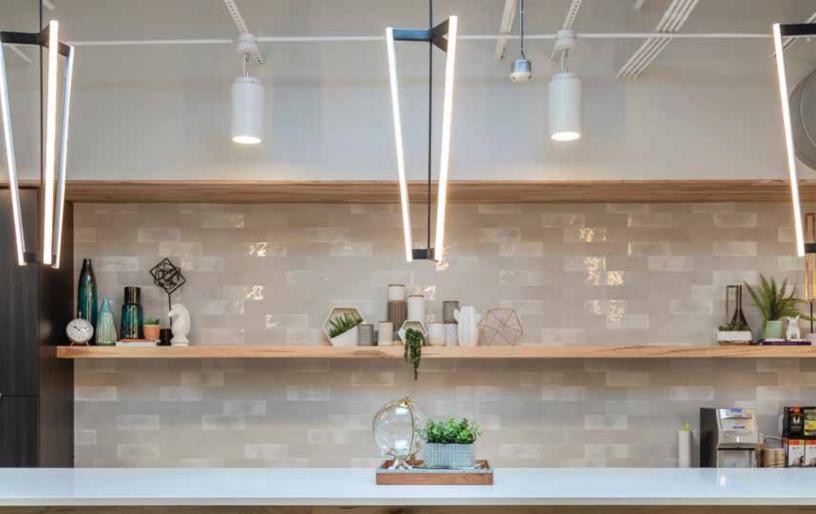

## fuel

Fuel up with nitro brew coffee, kombucha + hibiscus tea in the communal kitchen.