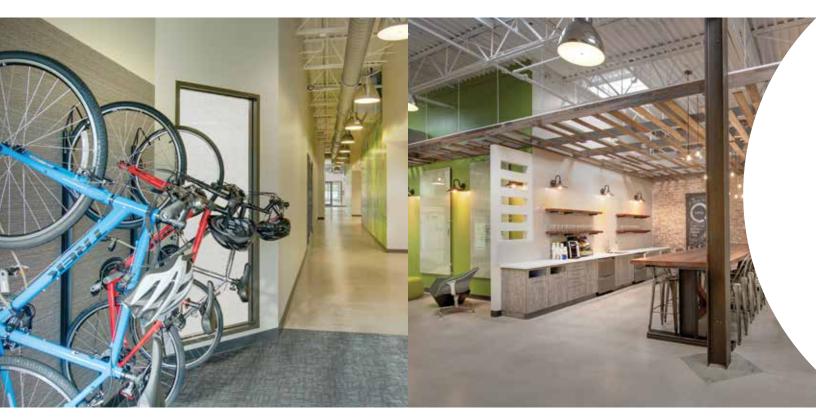

### SMALL SPACES FOR BIG IDEAS

Seamlessly supporting growing businesses and satellite teams, CIRQL offices feature efficient layouts averaging 2,000 SF, complemented by spacious, highly-designed common areas, top-line technology and engaging events.

### EXPERIENCE DRIVEN WORKPLACE

Uniquely designed to provide a vibrant workplace experience, a variety of communal work and social spaces create the ultimate destination to get the job done.

fit

Go for a spin with our complimentary bike share program.

## fuel

Fuel up with nitro brew coffee, kombucha + hibiscus tea in the communal kitchen.