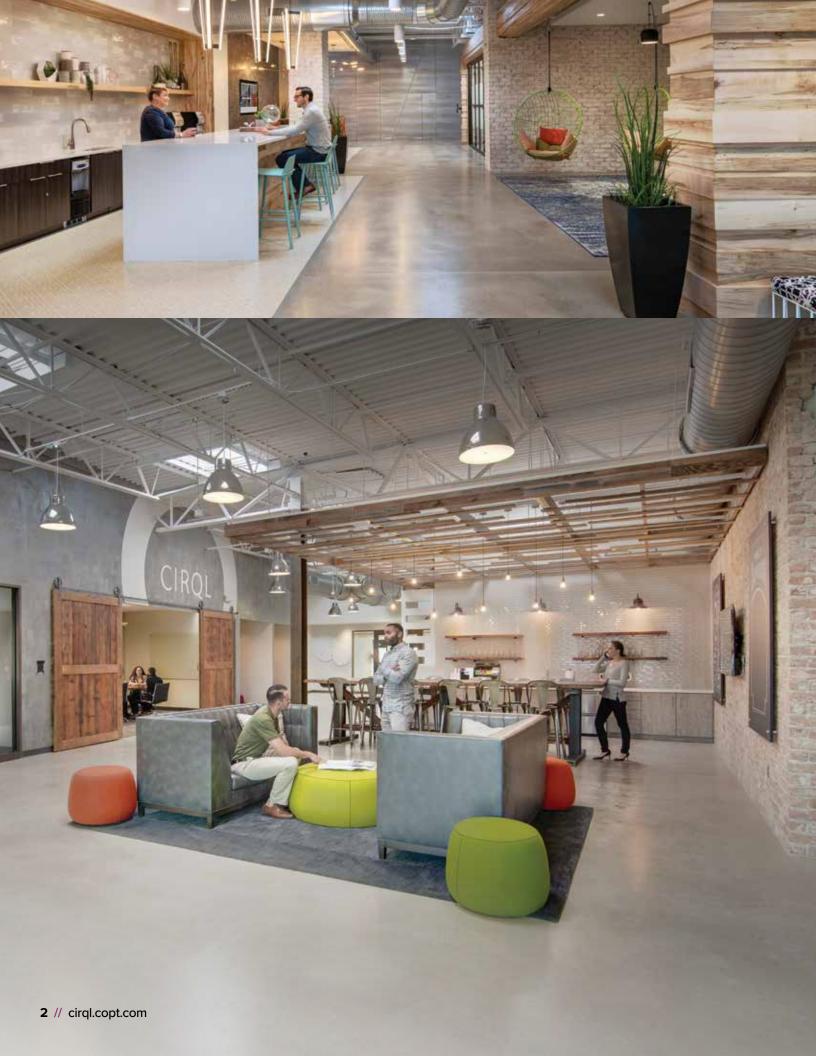

## EXPERIENCE DRIVEN WORKPLACE

Uniquely designed to provide a vibrant workplace experience, a variety of communal work and social spaces create the ultimate destination to get the job done.

fit

Go for a spin with our complimentary bike share program.

fuel

Fuel up with nitro brew coffee, kombucha + hibiscus tea in the communal kitchen.

Connect
Unwind in our social lounge—
perfect for impromptu or casual meetings.

Offering pop-ups and programming that foster connection, CIRQL amplifies opportunities for tenants to entertain clients, expand their networks and enjoy their days.