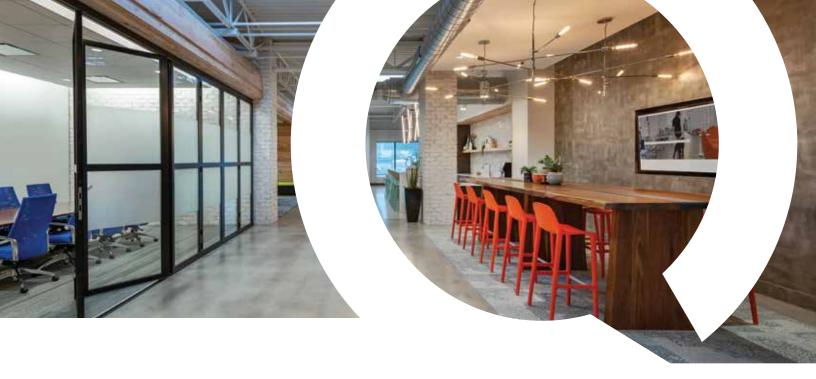

fuel

Fuel up with nitro brew coffee, kombucha + hibiscus tea in the communal kitchen.

Connect
Unwind in our social lounge—
perfect for impromptu or casual meetings.

Offering pop-ups and programming that foster connection, CIRQL amplifies opportunities for tenants to entertain clients, expand their networks and enjoy their days.