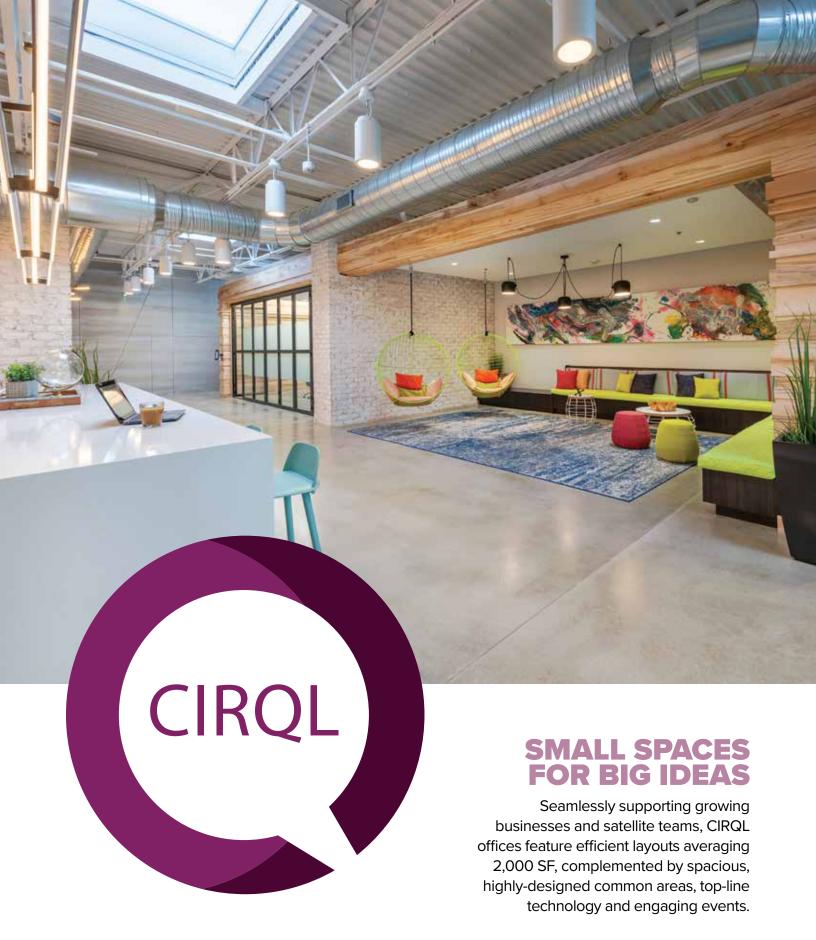

## WELL-ROUNDED WORKSPACE

Stay ahead of the curve at CIRQL—vibrant, modern office space that balances functional footprints with expansive amenities and premier programming.

Functional Footprints (from 1,500–4,000 SF)

Shared Kitchen

Flexible Leases (two year average term)

**Contemporary Lounges** 

Bike Share Program

**Dog-Friendly** 

Conference Space

Nitro Brew Coffee, Kombucha + Hibiscus Tea on Tap

## EXPERIENCE DRIVEN WORKPLACE

Uniquely designed to provide a vibrant workplace experience, a variety of communal work and social spaces create the ultimate destination to get the job done.

fit

Go for a spin with our complimentary bike share program.