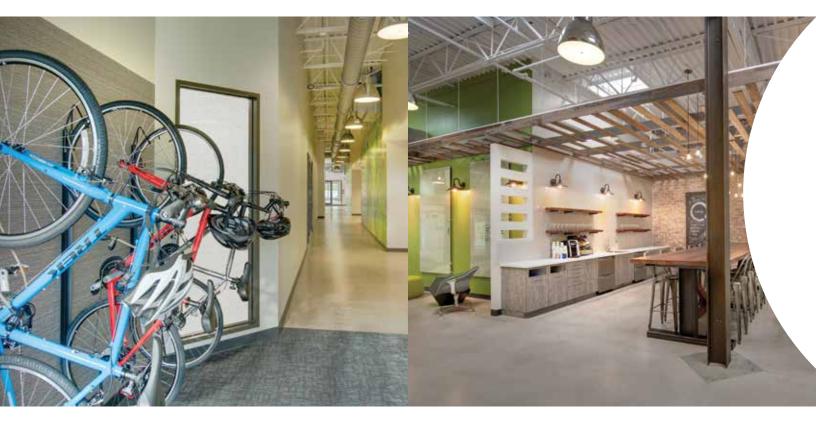

## EXPERIENCE DRIVEN WORKPLACE

Uniquely designed to provide a vibrant workplace experience, a variety of communal work and social spaces create the ultimate destination to get the job done.

fit

Go for a spin with our complimentary bike share program.

fuel

Fuel up with nitro brew coffee, kombucha + hibiscus tea in the communal kitchen.

Connect
Unwind in our social lounge—
perfect for impromptu or casual meetings.

Offering pop-ups and programming that foster connection, CIRQL amplifies opportunities for tenants to entertain clients, expand their networks and enjoy their days.