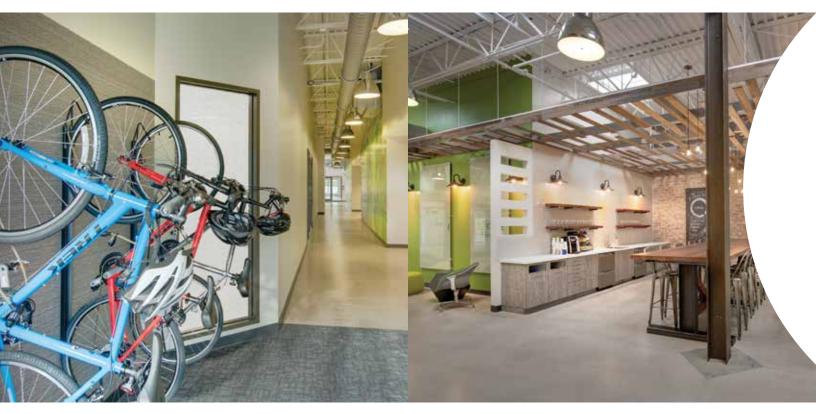

## EXPERIENCE DRIVEN WORKPLACE

Uniquely designed to provide a vibrant workplace experience, a variety of communal work and social spaces create the ultimate destination to get the job done.

fit

Go for a spin with our complimentary bike share program.

fuel

Fuel up with nitro brew coffee, kombucha + hibiscus tea in the communal kitchen.

Connect
Unwind in our social lounge—
perfect for impromptu or casual meetings.

Offering pop-ups and programming that foster connection, CIRQL amplifies opportunities for tenants to entertain clients, expand their networks and enjoy their days.