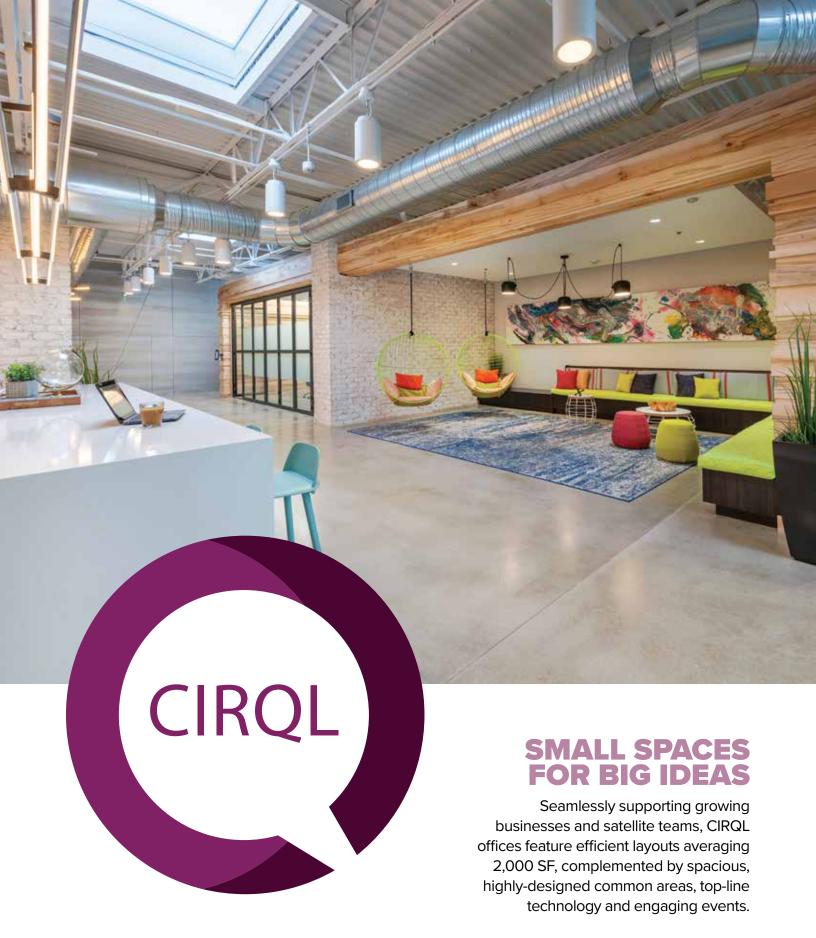

## WELL-ROUNDED WORKSPACE

Stay ahead of the curve at CIRQL—vibrant, modern office space that balances functional footprints with expansive amenities and premier programming.

Functional Footprints (from 1,500–4,000 SF)

## EXPERIENCE DRIVEN WORKPLACE

Uniquely designed to provide a vibrant workplace experience, a variety of communal work and social spaces create the ultimate destination to get the job done.

fit

Go for a spin with our complimentary bike share program.