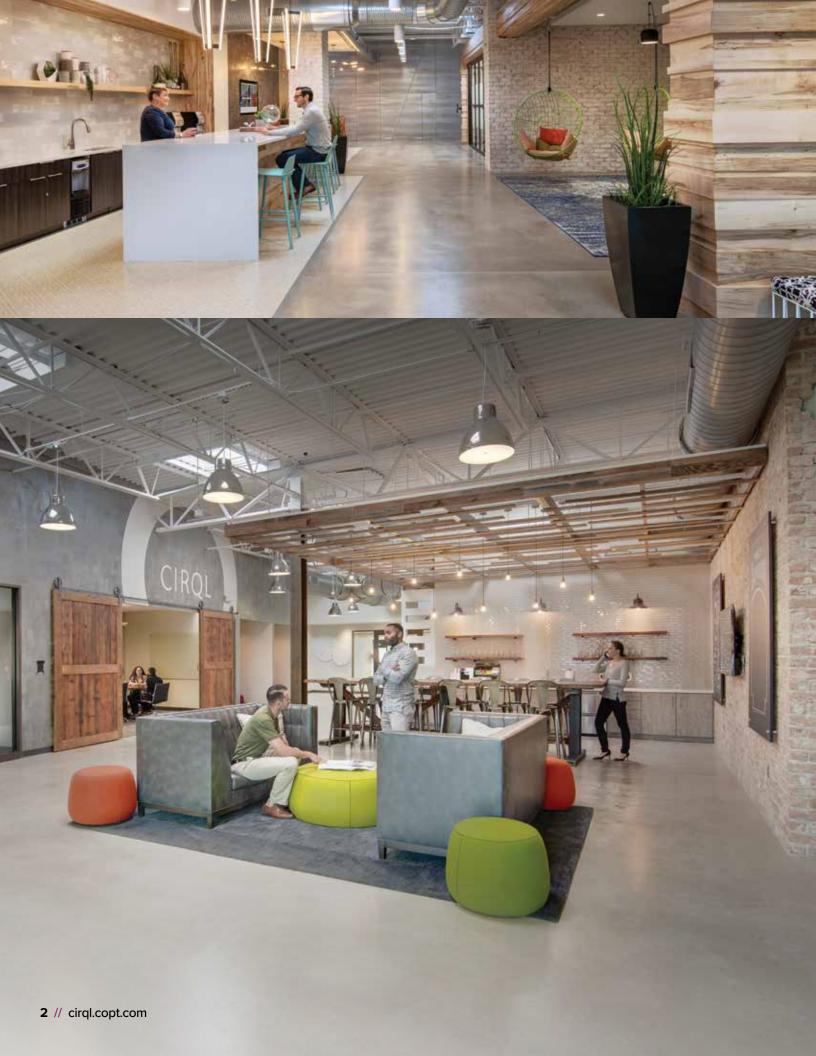

## EXPERIENCE DRIVEN WORKPLACE

Uniquely designed to provide a vibrant workplace experience, a variety of communal work and social spaces create the ultimate destination to get the job done.

fit

Go for a spin with our complimentary bike share program.

fuel

Fuel up with nitro brew coffee, kombucha + hibiscus tea in the communal kitchen.

Connect
Unwind in our social lounge—
perfect for impromptu or casual meetings.

Offering pop-ups and programming that foster connection, CIRQL amplifies opportunities for tenants to entertain clients, expand their networks and enjoy their days.