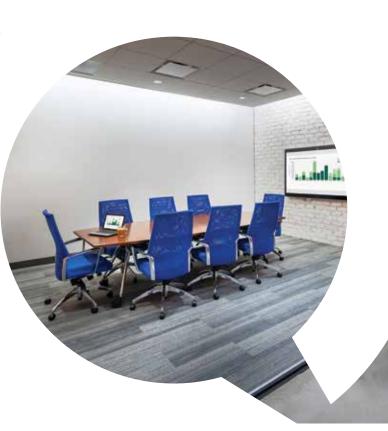

## WELL-ROUNDED WORKSPACE

Stay ahead of the curve at CIRQL—vibrant, modern office space that balances functional footprints with expansive amenities and premier programming.

Functional Footprints (from 1,500–4,000 SF)

Shared Kitchen

Flexible Leases (two year average term)

**Contemporary Lounges** 

Bike Share Program

**Dog-Friendly** 

Conference Space

Nitro Brew Coffee, Kombucha + Hibiscus Tea on Tap