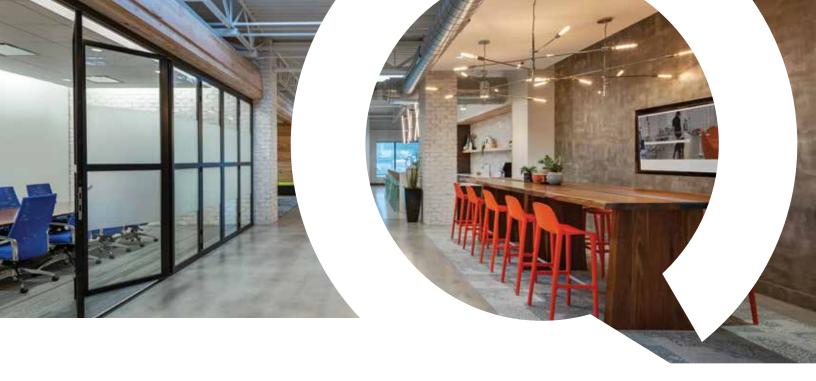

fuel

Fuel up with nitro brew coffee, kombucha + hibiscus tea in the communal kitchen.

Connect
Unwind in our social lounge—
perfect for impromptu or casual meetings.

Offering pop-ups and programming that foster connection, CIRQL amplifies opportunities for tenants to entertain clients, expand their networks and enjoy their days.